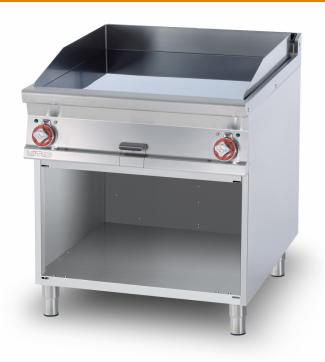

## FTL-98ET

90 **ELECTRIC GRDDLE** 

Electric Fry-top smooth griddle, on open cabinet, plate cm.76x68 - 2 cooking areas (included 1 Head end filler strip mod.TPA-9)

Construction - Fabricated using CrNi 18/10 AISI 304 grade Stainless Steel Scotch-Brite Satin polish Finish, incorporating 2mm thick worktop, rounded edges, chromed details and rear splash back. Knobs with waterproof grades IPX5. Model - Professional Electric Griddle, Smooth, Ribbed or 50 / 50, Normal or Chrome, on open cabinet. Normal Plate in FE430B Steel and Chrome in FE510C Steel. Normal or Chrome plate in chrome-molibdeno, 20mm thick, for model FT-912/916. Double thermostat, operating and safety. High durability and rapid heat up. 50 -300degC control, Removable liquid containers. Maintenance - All serviceable parts are accessible by the easy removal of front control panel. Fittings - Appliance is supplied with adjustable feet. Doors not included.