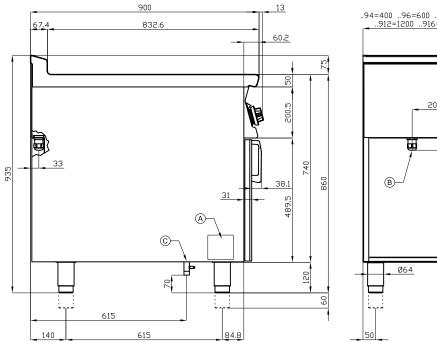

## 90 ELECTRIC GRDDLE

| Α | Data plate | В | Electrical connection |  |
|---|------------|---|-----------------------|--|
|   |            |   |                       |  |

MODEL: FTL-98ET

DIMENSIONS: cm. 80x 90x 90h

ELECTRIC POWER: 15 kW

VOLTAGE: 400V~3N

FREQUENCY: 50/60 Hz

kg: 126 m³: 0.894 mm: 830x970x1110