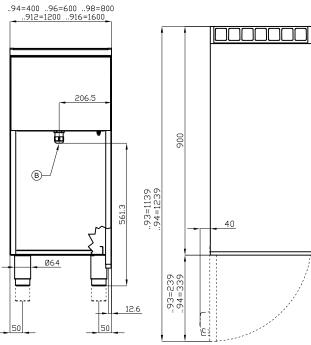

## 90 ELECTRIC GRDDLE

| Α | Data plate | В | Electrical connection |  |
|---|------------|---|-----------------------|--|
|   |            |   |                       |  |

MODEL: FTL-98ET

DIMENSIONS: cm. 80x 90x 90h

ELECTRIC POWER: 15 kW

VOLTAGE: 400V~3N

FREQUENCY: 50/60 Hz

kg: 126 m³: 0.894 mm: 830x970x1110